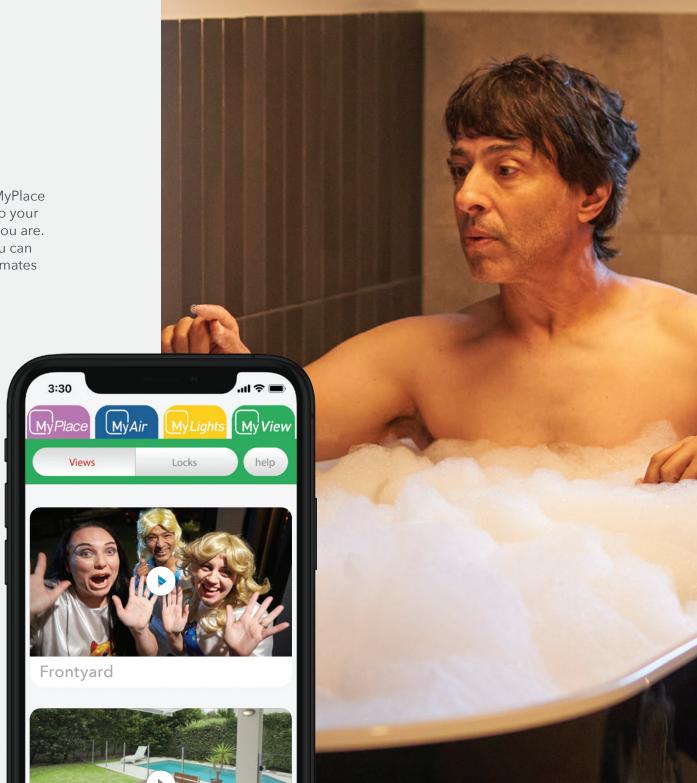

# **Security Cameras**

Feel secure knowing you can keep an eye on your home, wherever you are, with MyPlace Security Cameras.

Check in on the dogs when you're not home with our mobile Indoor Security Cameras that can be moved to any room in the house. Want to keep an eye on your home from anywhere? Our Outdoor Security Cameras give you access to a live feed so you can check on parcels or look for unwanted visitors around your home. If motion is detected, a notification gets sent straight to your smartphone via the MyPlace app.

## MyMembership

MyMembership allows you to take care of your home from one place, MyPlace. With MyMembership you can integrate and control the following third-party items from your MyPlace app; Gainsborough Freestyle TriLock, Sonos and Philips Hue. You will also have control of the MyPlace security products: Video Doorbell, Interior and Exterior Security Cameras. Once you are signed in you will have the ability to add any of these devices via the 'MyView' tab on your MyPlace tablet. A small annual fee applies.