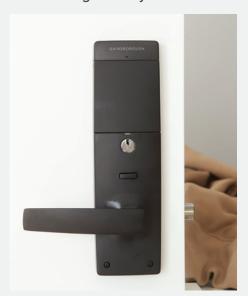

# Gainsborough Freestyle TriLock

Want to make sure the kids get home safe after school? Have the guests arrived before you get home?

The integration of the Gainsborough Freestyle TriLock with MyPlace allows you to lock and unlock your front door and monitor your entry door from anywhere. All it takes is a ring of the doorbell and you can let anyone in with the tap of a button through the MyPlace app. You also receive notifications when your door has been locked and unlocked so you can have peace of mind knowing your home is safe and secure.

### Gainsborough Freestyle TriLock

\* Gainsborough Freestyle TriLock must be purchased before integrating with MyPlace.