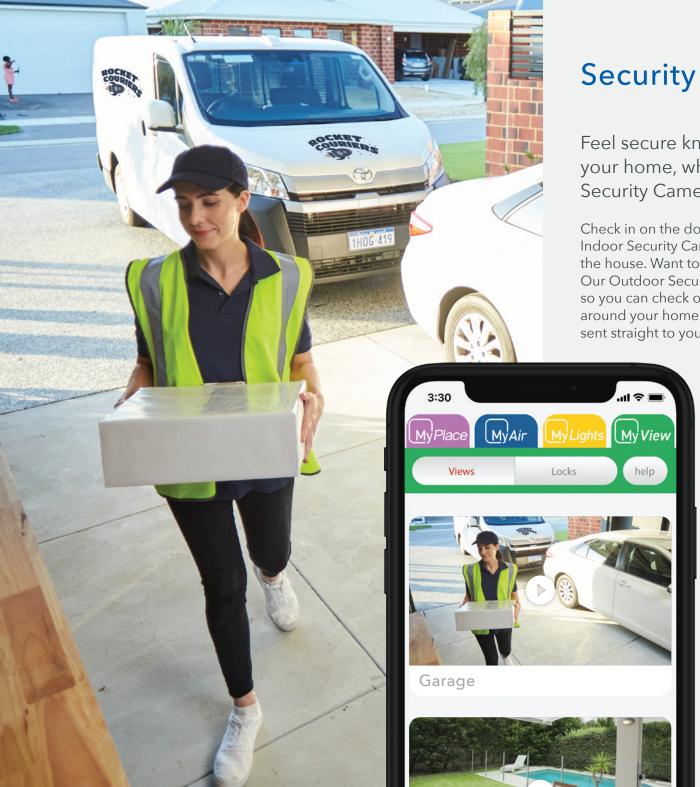

# **Security Cameras**

Feel secure knowing you can keep an eye on your home, wherever you are, with MyPlace Security Cameras.

Check in on the dogs when you're not home with our mobile Indoor Security Cameras that can be moved to any room in the house. Want to keep an eye on your home from anywhere? Our Outdoor Security Cameras give you access to a live feed so you can check on parcels or look for unwanted visitors around your home. If motion is detected, a notification gets sent straight to your smartphone via the MyPlace app.