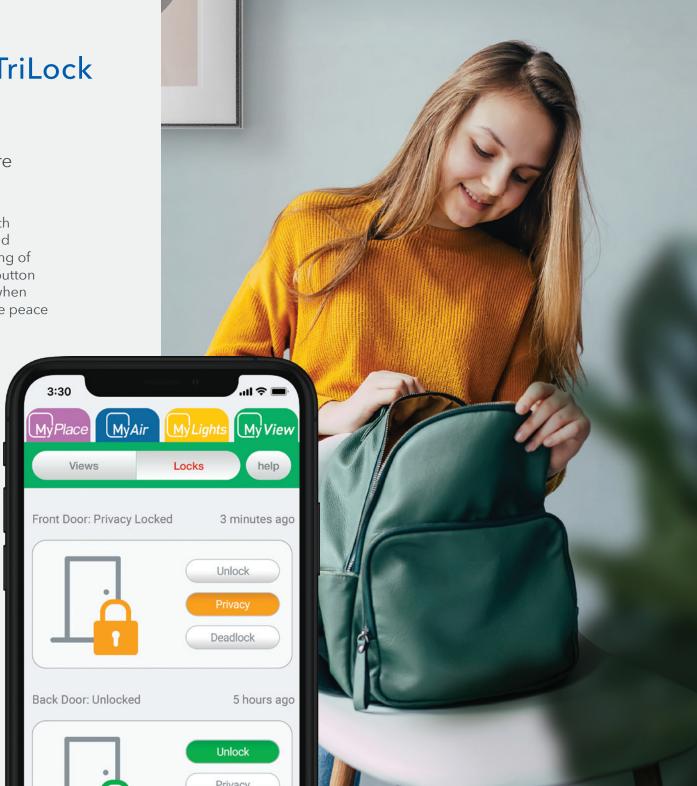

# Gainsborough Freestyle TriLock

Want to make sure the kids get home safe after school? Have the guests arrived before you get home?

The integration of the Gainsborough Freestyle TriLock with MyPlace allows you to lock and unlock your front door and monitor your entry door from anywhere. All it takes is a ring of the doorbell and you can let anyone in with the tap of a button through the MyPlace app. You also receive notifications when your door has been locked and unlocked so you can have peace of mind knowing your home is safe and secure.

### Gainsborough Freestyle TriLock

\* Gainsborough Freestyle TriLock must be purchased before integrating with MyPlace.