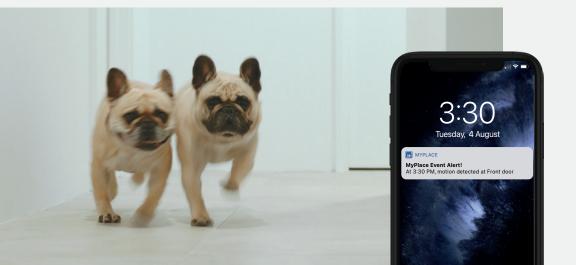

## **MyMonitor**

MyMonitor senses changes in motion, temperature and light. With the ability to set up to 20 events, its uses are limited only by your imagination. Set it to send a notification to your phone when the kids get home from school, or when the cleaner arrives and leaves. Schedule it to automatically turn on the air-conditioning when the temperature soars, or light up your home when you walk in.

At night feel safer knowing that MyMonitor will notify you of intruders, automatically switch on lights so you can see any danger and possibly even scare them away.