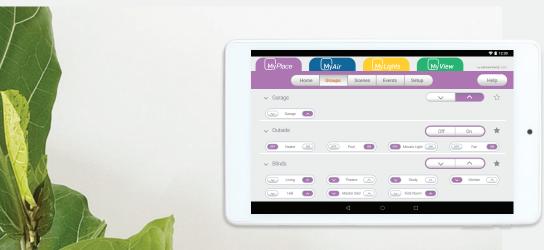

### **Additional Modules**

The MyPlace system you have been offered is modular so you can easily add modules now or later to make more of your home smart. Control additional lights, air-conditioning, blinds, electric gates or other 240 volt items in your home, the choice is yours.