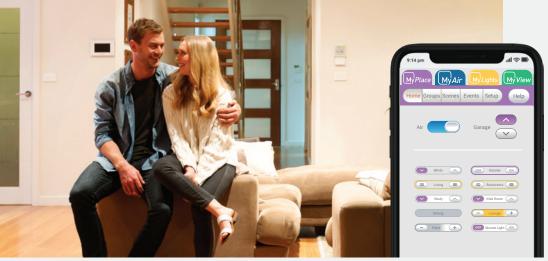

## **MyMonitor**

MyMonitor senses changes in motion, temperature and light. With the ability to set up to 20 events, its uses are limited only by your imagination. Set it to send a notification to your phone when the kids get home from school, or when the cleaner arrives and leaves. Schedule it to automatically turn on the air-conditioning when the temperature soars, or light up your home when you walk in.

At night feel safer knowing that MyMonitor will notify you of intruders, automatically switch on lights so you can see any danger and possibly even scare them away.