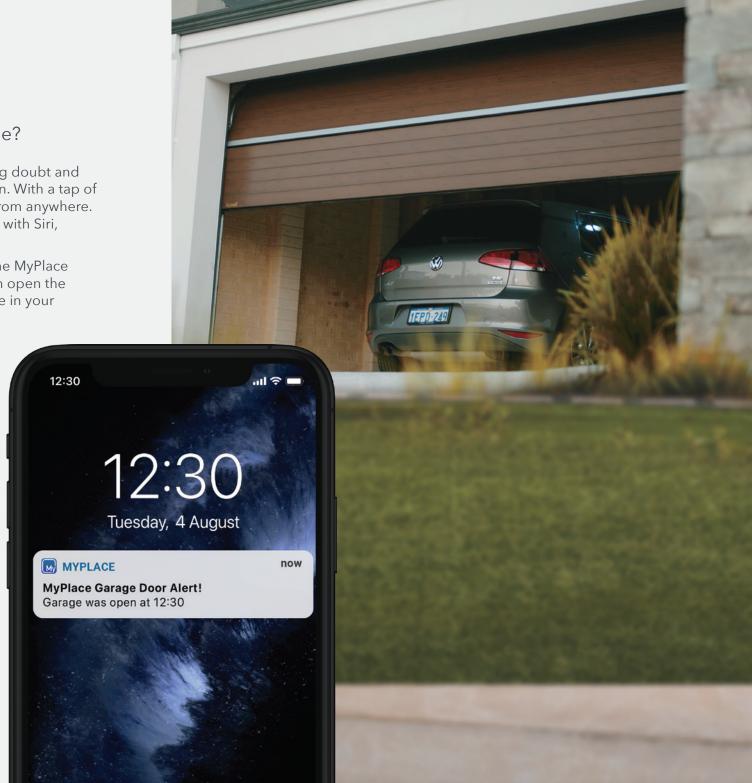

# **Smart Garage Control**

Did you or didn't you close the garage?

MyPlace Smart Garage Control cures the nagging doubt and sends a notification to your phone if it is left open. With a tap of the app, you can close up to two garage doors from anywhere. Or use voice command - it integrates seamlessly with Siri, Google Home and Amazon Alexa.

MyPlace Smart Garage Control integrates with the MyPlace Video Doorbell and Security Cameras so you can open the door, ask the delivery driver to leave the package in your garage and close the door, all from your phone.

Turn your existing automated garage door, into a smart garage door.