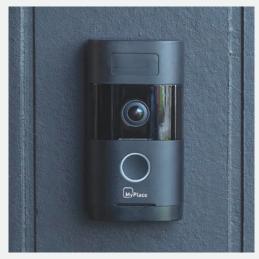

## Video Doorbell

There's no mystery with the MyPlace Video Doorbell.

Whether it's a delivery, friends or unwanted visitors, the MyPlace Video Doorbell detects motion and sends a notification to your phone, so you always know who's at the door, wherever you are. Its two-way intercom allows you to speak to visitors so you can show delivery drivers where to leave a parcel, or let your mates know if you're running a little late.

### MyPlace Video Doorbell